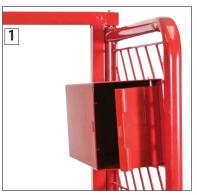

### **TOOLS NEEDED:**

- Wrench

- **1.** Select the desired location for the Personal Property Box (**PPB**).
- **2.** While holding the Personal Property Box in place insert the bracket provided through desired location into the holes on the back of Personal Property Box.
- **3.** Using the supplied hardware (nuts & acorns), tighten the Personal Property Box into place.