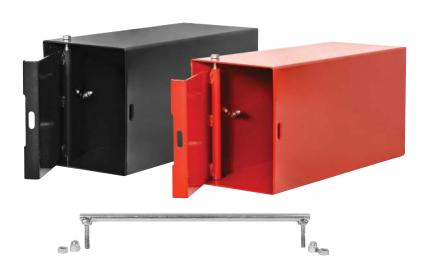

## PERSONAL PROPERTY BOX - ITEM#: PPB & PPB-R

(BLACK | RED)

PROVIDES SECURE STORAGE FOR KEYS, PHONES AND OTHER PERSONAL ITEMS.

**SIZE:** 12" x 5" x 6" // **WEIGHT:** 7.4 lbs.

**APPROXIMATE ASSEMBLY TIME: 10 MINUTES** 

#### Included:

- (1) Property box
- (1) Metal bracket w/ nuts
- (2) Acorn bolt covers