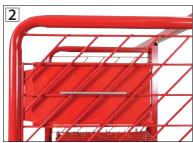

### **TOOLS NEEDED:**

- Wrench

- **1.** Select the desired location for the Personal Property Box (**PPB**).
- **2.** While holding the Personal Property Box in place insert the bracket provided through desired location into the holes on the back of Personal Property Box.
- **3.** Using the supplied hardware (nuts & acorns), tighten the Personal Property Box into place.