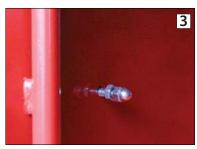

### **TOOLS NEEDED:**

- Wrench

- **1.** Select the desired location for the Personal Property Box (**PPB**).
- **2.** While holding the Personal Property Box in place insert the bracket provided through desired location into the holes on the back of Personal Property Box.
- **3.** Using the supplied hardware (nuts & acorns), tighten the Personal Property Box into place.

**NOTE:** Make sure the hardware is inside the box to prevent unwanted removal of the Personal Property Box. Do not over tighten acorn nut.

IF FURTHER INFORMATION OR ASSISTANCE IS REQUIRED PLEASE CALL 800-991-2120.