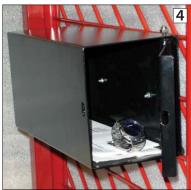

## PERSONAL PROPERTY BOX - ITEM#: PPB & PPB-R

(BLACK | RED)

PROVIDES SECURE STORAGE FOR KEYS, PHONES AND OTHER PERSONAL ITEMS.

**SIZE:** 12" x 5" x 6" // **WEIGHT:** 7.4 lbs.

**APPROXIMATE ASSEMBLY TIME: 10 MINUTES** 