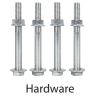

# **Complete with hardware:**

- (4) 9/16" bolts
- (4) Washers
- (4) Flange Nuts