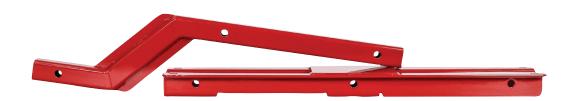

# **ASSEMBLY INSTRUCTIONS TRAILER HITCH MOUNT - ITEM#: LDHW-TM**





SIZE: Receiver: 36" x 6" x 2.5" / Hitch Bar: 36" x 2" x 2" // WEIGHT: 31 lbs. // APPROX. ASSEMBLY TIME: 10 Minutes \*Assembly Time May Vary

Hitch Bar

### PARTS FOR ASSEMBLY:

## All parts shown below:

- Hitch Bar
- Receiver
- (2) Clevis Pins

# **Complete with hardware:**

- (4) 9/16" bolts
- (4) Washers
- (4) Flange Nuts

### **TOOLS NEEDED:**

- Box Cutter
- 9/16" Socket Wrench
- (Optional) Power Drill



















**SAFETY INFO:** Both pins must be secured from the trailer hitch bar to the receiver during transportation.



## IF FURTHER INFORMATION IS REQUIRED PLEASE CALL 800-991-2120 FOR ASSISTANCE.